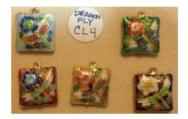

## Cloisonne with Filigree Drop

Cloisonne featuring Filigree Drop OR Leaf Drops in natural designs such as Hearts, Flowers, Dragonflies and Butterflies. More shapes available such as crosses and birds. The possibilities are endless, so if you have a design in mind, let us know - we are always happy to custom design at no charge! CL 344