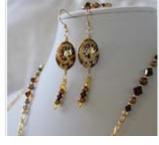

Cloisonné Earrings, Dangling Swarovski

Cloisonné #5 with Swarovski Inset in Chain

Cloisonné #10 with Swarovski Inset in Chain

Cloisonné #8 with Swarovski Dangle Teardrop

PLEASE NOTE: R1-R6 HANG VERTICALLY (not Horizontally as shown above)