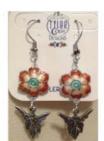

Style #1: \$8 w/ Leaf Drop (shown w/ Flowers)

Style #2: \$7 w/ Leaf Drop (shown w/ ball)

Style #7: \$8 Hoops & Swarovski Crystals (shown w/ Flowers)

Style #11: \$8 Filigree Insert (shown w/ Butterfly)

Butterfly Color Choices: Blue w/ Red & Yellow, Pink, Purple, Lt Purple, Blue w/ Red & Green, Red, Green

Style #8: \$8 Fairy (shown w/ Flowers)

Style #9: \$9 Cloisonne (Dragonfly shown) w/ Czech Pressed Glass Flower

Dragonfly Colors: Light Blue, Green, Yellow, Red, Purple