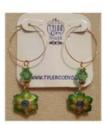

Style #1: \$8 w/ Leaf Drop (shown w/ Flowers)

Style #2: \$7 w/ Leaf Drop (shown w/ ball)

Style #7: \$8 Hoops & Swarovski Crystals (shown w/ Flowers)

Style #11: \$8 Filigree Insert (shown w/ Butterfly)

Butterfly Color Choices: Blue w/ Red & Yellow, Pink, Purple, Lt Purple, Blue w/ Red & Green, Red, Green