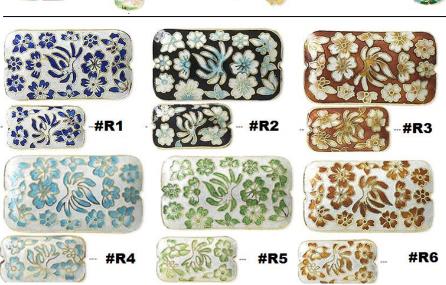

Cloisonné Earrings, Dangling Swarovski

Cloisonné #5 with Swarovski Inset in Chain

Cloisonné #10 with Swarovski Inset in Chain

Cloisonné #8 with Swarovski Dangle Teardrop

PLEASE NOTE: R1-R6 HANG VERTICALLY (not Horizontally as shown above)