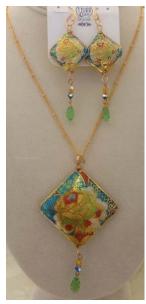

Cloisonné Earrings, Dangling Swarovski

Cloisonné #5 with Swarovski Inset in Chain

Cloisonné #10 with Swarovski Inset in Chain

Cloisonné #8 with Swarovski Dangle Teardrop

PLEASE NOTE: R1-R6 HANG VERTICALLY (not Horizontally as shown above)