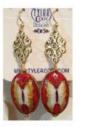

Cloisonné Earrings, Dangling Swarovski

Cloisonné #5 with Swarovski Inset in Chain

Cloisonné #10 with Swarovski Inset in Chain

Cloisonné #8 with Swarovski Dangle Teardrop

PLEASE NOTE: R1-R6 HANG VERTICALLY (not Horizontally as shown above)