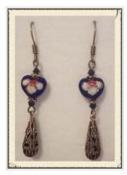

Style w/ Filigree Drop (shown with Heart)

CLOISONNE OPTIONS (Please indicate style/shape in NOTES)

Earrings (Cloisonne only) \$7.00 USD

COLORS

Blue

OTHER STYLE (\$12)

NOTES

Top Row Styles: TR1-TR6. Bottom Row Styles: BR1-BR6