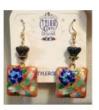

Style #1: \$8 w/ Leaf Drop (shown w/ Flowers)

Style #2: \$7 w/ Leaf Drop (shown w/ ball)

Style #7: \$8 Hoops & Swarovski Crystals (shown w/ Flowers)

Style #11: \$8 Filigree Insert (shown w/ Butterfly)

Butterfly Color Choices: Blue w/ Red & Yellow, Pink, Purple, Lt Purple, Blue w/ Red & Green, Red, Green

Style #8: \$8 Fairy (shown w/ Flowers)

Style #9: \$9 Cloisonne (Dragonfly shown) w/ Czech Pressed Glass Flower

Dragonfly Colors: Light Blue, Green, Yellow, Red, Purple