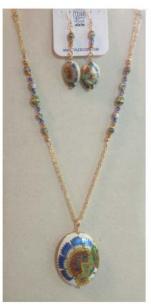

Cloisonné Earrings, Dangling Swarovski

Cloisonné #5 with Swarovski Inset in Chain

Cloisonné #10 with Swarovski Inset in Chain

Cloisonné #8 with Swarovski Dangle Teardrop

PLEASE NOTE: R1-R6 HANG VERTICALLY (not Horizontally as shown above)