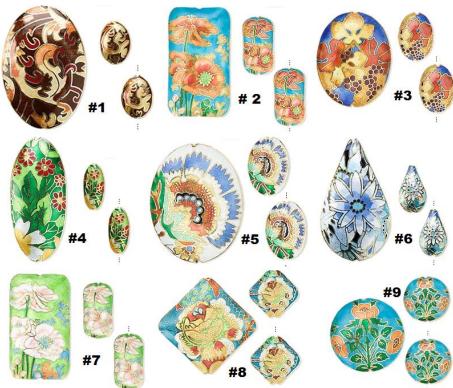

## Cloisonne with Filigree Drop

Cloisonne featuring Filigree Drop OR Leaf Drops in natural designs such as Hearts, Flowers, Dragonflies and Butterflies. More shapes available such as crosses and birds. The possibilities are endless, so if you have a design in mind, let us know - we are always happy to custom design at no charge! CL 344

Style w/ Filigree Drop (shown with Heart)

CLOISONNE OPTIONS (Please indicate style/shape in NOTES)

Earrings (Cloisonne only) \$7.00 USD

COLORS

Blue

OTHER STYLE (\$12)

NOTES

Top Row Styles: TR1-TR6. Bottom Row Styles: BR1-BR6