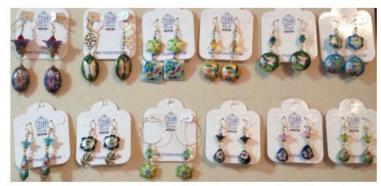

Style w/ Filigree Drop (shown with Heart)

CLOISONNE OPTIONS (Please indicate style/shape in NOTES)

Earrings (Cloisonne only) \$7.00 USD

COLORS

Blue

OTHER STYLE (\$12)

NOTES

Top Row Styles: TR1-TR6. Bottom Row Styles: BR1-BR6