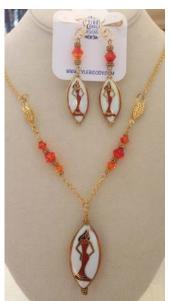

Cloisonné Earrings, Dangling Swarovski

Cloisonné #5 with Swarovski Inset in Chain

Cloisonné #10 with Swarovski Inset in Chain

Cloisonné #8 with Swarovski Dangle Teardrop

PLEASE NOTE: R1-R6 HANG VERTICALLY (not Horizontally as shown above)